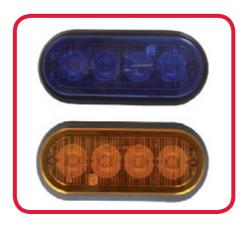

The MicroLed Plus, formed by 4 3W Sputnik LEDs is a steady burn light, which can be connected to different FSV products, like controllers ICS, siren-amplifiers, Intelli flashers, FA3 flashers, etc. Its small size makes this light the flattest on the market, facilitating the installation on any surfaces. The external flasher MLP offers connection up to 4 or 8 MicroLeds Plus, 8 flash patterns and 2 channels. This flasher unit could be controlled by external switches.

| REF.    | MOD.            | DESCRIPTION                                                                                                                       |
|---------|-----------------|-----------------------------------------------------------------------------------------------------------------------------------|
|         | 11001           |                                                                                                                                   |
|         |                 | Spreader lens models                                                                                                              |
| 2010419 | MicroLed Plus   | MicroLed Plus, Sputnik LED directional light, blue light, blue lens, w/o flasher, cruise light, multivoltage. UN R65 approved     |
| 2010420 | MicroLed Plus   | MicroLed Plus, Sputnik LED directional light, blue light, clear lens, w/o flasher, cruise light, multivoltage. UN R65 approved    |
| 2010421 | MicroLed Plus   | MicroLed Plus, Sputnik LED directional light, white light, amber lens, w/o flasher, cruise light, multivoltage. UN R65 approved   |
| 2010422 | MicroLed Plus   | MicroLed Plus, Sputnik LED directional light, amber light, clear lens, w/o flasher, cruise light, multivoltage                    |
| 2010423 | MicroLed Plus   | MicroLed Plus, Sputnik LED directional light, red light, red lens, w/o flasher, cruise light, multivoltage                        |
| 2010424 | MicroLed Plus   | MicroLed Plus, Sputnik LED directional light, red light, clear lens, w/o flasher, cruise light, multivoltage                      |
| 2010520 | MicroLed Plus   | MicroLed Plus interior or scene light with two light intensity (high and low), white light, clear spreader lens, multivoltage     |
|         |                 | Smooth lens models                                                                                                                |
| 2010427 | MicroLed Plus   | MicroLed Plus, Sputnik LED directional light, blue light, blue lens, w/o flasher, cruise light, multivoltage                      |
| 2010428 | MicroLed Plus   | MicroLed Plus, Sputnik LED directional light, blue light, clear lens, w/o flasher, cruise light, multivoltage                     |
| 2010425 | MicroLed Plus   | MicroLed Plus, Sputnik LED directional light, white light, amber lens, w/o flasher, cruise light, multivoltage                    |
| 2010426 | MicroLed Plus   | MicroLed Plus, Sputnik LED directional light, amber light, clear lens, w/o flasher, cruise light, multivoltage                    |
| 2010429 | MicroLed Plus   | MicroLed Plus, Sputnik LED directional light, red light, red lens, w/o flasher, cruise light, multivoltage                        |
| 2010430 | MicroLed Plus   | MicroLed Plus, Sputnik LED directional light, red light, clear lens, w/o flasher, cruise light, multivoltage                      |
| 2010521 | MicroLed Plus   | MicroLed Plus interior or scene light, white light, clear smooth lens, multivoltage                                               |
|         |                 | MicroLED Plus-V - vertical mount                                                                                                  |
| 2010433 | MicroLed Plus-V | MicroLed Plus-V, Sputnik LED directional light, blue light, blue lens, w/o flasher, cruise light, multivoltage. UN R65 approved   |
| 2010434 | MicroLed Plus-V | MicroLed Plus-V, Sputnik LED directional light, blue light, clear lens, w/o flasher, cruise light, multivoltage. UN R65 approved  |
| 2010431 | MicroLed Plus-V | MicroLed Plus-V, Sputnik LED directional light, white light, amber lens, w/o flasher, cruise light, multivoltage. UN R65 approved |
| 2010432 | MicroLed Plus-V | MicroLed Plus-V, Sputnik LED directional light, amber light, clear lens, w/o flasher, cruise light, multivoltage                  |
| 2010435 | MicroLed Plus-V | MicroLed Plus-V, Sputnik LED directional light, red lens, w/o flasher, cruise light, multivoltage                                 |
| 2010436 | MicroLed Plus-V | MicroLed Plus-V, Sputnik LED directional light, red light, clear lens, w/o flasher, cruise light, multivoltage                    |