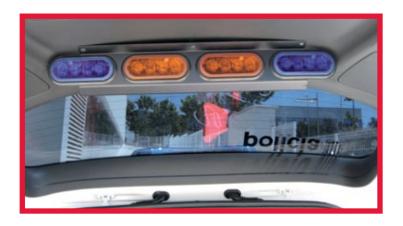

## **MICROLED PLUS Series**

MicroLed Plus is an ultra-compact high intensity LED light inspired on MicroLed Sputnik. Its new design incorporates the latest technological advances and provides improved high-luminosity, high dissipation capacity and watertightness. Jointed with the external flasher MLP-F4 MicroLED Plus complies with the European Regulation R65, category X.

The MicroLed Plus, formed by 4 3W Sputnik LEDs is a steady burn light, which can be connected to different FSV products, like controllers ICS, siren-amplifiers, Intelli flashers, FA3 flashers, etc. Its small size makes this light the flattest on the market, facilitating the installation on any surfaces. The external flasher MLP offers connection up to 4 or 8 MicroLeds Plus, 8 flash patterns and 2 channels. This flasher unit could be controlled by external switches.

The MicroLed Plus and the MLP-4F/MLP-8F flasher are multivoltage models, which provide the greater versatility.

2 mounting kits and different colour versions are available.

MicroLed Plus dimensions (mm).