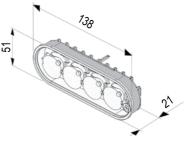

The MicroLed Plus and the MLP-4F/MLP-8F flasher are multivoltage models, which provide the greater versatility.

2 mounting kits and different colour versions are available.

MicroLed Plus dimensions (mm).

| Voltage:                             | Multivoltage (10-30 V)           |
|--------------------------------------|----------------------------------|
| Average consumption (Flashing mode): | 1.6 Amp (12 V)<br>0.8 Amp (24 V) |
| Dimensions:                          | 138 x 51 x 21 mm                 |