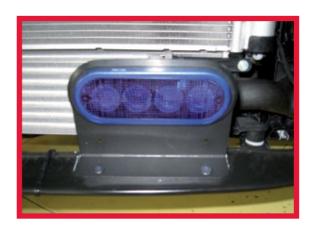

## **MICROLED PLUS Series**

MicroLed Plus is an ultra-compact high intensity LED light inspired on MicroLed Sputnik. Its new design incorporates the latest technological advances and provides improved high-luminosity, high dissipation capacity and watertightness. Jointed with the external flasher MLP-F4 MicroLED Plus complies with the European Regulation R65, category X.

The MicroLed Plus, formed by 4 3W Sputnik LEDs is a steady burn light, which can be connected to different FSV products, like controllers ICS, siren-amplifiers, Intelli flashers, FA3 flashers, etc. Its small size makes this light the flattest on the market, facilitating the installation on any surfaces. The external flasher MLP offers connection up to 4 or 8 MicroLeds Plus, 8 flash patterns and 2 channels. This flasher unit could be controlled by external switches.

The MicroLed Plus and the MLP-4F/MLP-8F flasher are multivoltage models, which provide the greater versatility.

2 mounting kits and different colour versions are available.

MicroLed Plus dimensions (mm).