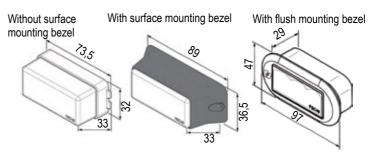

Impaxx dimensions (mm).

| Voltage:             | 10-30 V                                                            |  |
|----------------------|--------------------------------------------------------------------|--|
| Average consumption: | 0.4 Amp (12V), 0.25 Amp (24V)<br>R65: 0.6 Amp (12V), 0.4 Amp (24V) |  |
| Flash patterns:      | 23                                                                 |  |
| Weight:              | 140 g                                                              |  |
| Dimensions:          | 89 x 33 x 36.5 mm                                                  |  |

| REF.        | MOD.      | DESCRIPTION                                                                     |
|-------------|-----------|---------------------------------------------------------------------------------|
|             |           | Spreader lens models R65 homologated*                                           |
| IPX320-BH   | IMPAXX    | Impaxx, blue LED and clear lens, with integrated flasher, multivoltage 10-30V.  |
| IPX322-BH   | IMPAXX    | Impaxx, blue LED and blue lens, with integrated flasher, multivoltage 10-30V.   |
| IPX320-AH   | IMPAXX    | Impaxx, amber LED and clear lens, with integrated flasher, multivoltage 10-30V. |
| IPX322-AH   | IMPAXX    | Impaxx, amber LED and amber lens, with integrated flasher, multivoltage 10-30V. |
|             |           | Spreader lens*                                                                  |
| IPX300-A    | IMPAXX    | Amber LED and clear lens, with integrated flasher, multivoltage 10-30V.         |
| IPX300-A    | IMPAXX    | Blue LED and clear lens, with integrated flasher, multivoltage 10-30V.          |
| IPX300-В    | IMPAXX    | Green LED and clear lens, with integrated flasher, multivoltage 10-30V.         |
| IPX300-R    | IMPAXX    | Red LED and clear lens, with integrated flasher, multivoltage 10-30V.           |
| IPX300-W    | IMPAXX    | White LED and clear lens, with integrated flasher, multivoltage 10-30V.         |
| IPX302-A    | IMPAXX    | Amber LED and amber lens, with integrated flasher, multivoltage 10-30V.         |
| IPX302-B    | IMPAXX    | Blue LED and blue lens, with integrated flasher, multivoltage 10-30V.           |
| IPX302-R    | IMPAXX    | Red LED and red lens, with integrated flasher, multivoltage 10-30V.             |
| / 1002 11   |           |                                                                                 |
| ID)(0.40. A | IN ADANOV | Smooth lens*                                                                    |
| IPX310-A    | IMPAXX    | Amber LED and clear lens, with integrated flasher, multivoltage 10-30V.         |
| IPX310-B    | IMPAXX    | Blue LED and clear lens, with integrated flasher, multivoltage 10-30V.          |
| IPX310-R    | IMPAXX    | Red LED and clear lens, with integrated flasher, multivoltage 10-30V.           |
| IPX310-W    | IMPAXX    | White LED and clear lens, with integrated flasher, multivoltage 10-30V.         |
| IPX312-A    | IMPAXX    | Amber LED and amber lens, with integrated flasher, multivoltage 10-30V.         |
| IPX312-B    | IMPAXX    | Blue LED and blue lens, with integrated flasher, multivoltage 10-30V.           |
| IPX312-R    | IMPAXX    | Red LED and red lens, with integrated flasher, multivoltage 10-30V.             |
|             |           | Mount Accesory                                                                  |
| IPXM-1      | IMPAXX    | Chrome bezel for surface mounting.                                              |
| 2010653     | IMPAXX    | Ruber bezel for built-in mounting                                               |
| 81523427    | IPX-ROW1  | Mounting plate "L"                                                              |
|             |           | * Mounting black bezel included on all models.                                  |