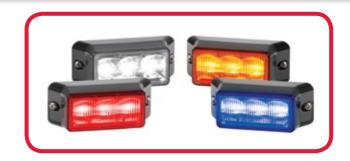

## **DIRECTIONAL LEDS LIGHTS**

## IMPAXX Series MPAX

The new Impaxx LED lights Series provide, with the Solaris exclusive technology from Federal Signal Vama, an excellent luminosity on emergency situations, intersections, etc. It has several flash patterns synchronized with other Impaxx lights. Furthermore, Impaxx Series has more advantages:

| REF.        | MOD.      | DESCRIPTION                                                                     |
|-------------|-----------|---------------------------------------------------------------------------------|
|             |           | Spreader lens models R65 homologated*                                           |
| IPX320-BH   | IMPAXX    | Impaxx, blue LED and clear lens, with integrated flasher, multivoltage 10-30V.  |
| IPX322-BH   | IMPAXX    | Impaxx, blue LED and blue lens, with integrated flasher, multivoltage 10-30V.   |
| IPX320-AH   | IMPAXX    | Impaxx, amber LED and clear lens, with integrated flasher, multivoltage 10-30V. |
| IPX322-AH   | IMPAXX    | Impaxx, amber LED and amber lens, with integrated flasher, multivoltage 10-30V. |
|             |           | Spreader lens*                                                                  |
| IPX300-A    | IMPAXX    | Amber LED and clear lens, with integrated flasher, multivoltage 10-30V.         |
| IPX300-A    | IMPAXX    | Blue LED and clear lens, with integrated flasher, multivoltage 10-30V.          |
| IPX300-В    | IMPAXX    | Green LED and clear lens, with integrated flasher, multivoltage 10-30V.         |
| IPX300-R    | IMPAXX    | Red LED and clear lens, with integrated flasher, multivoltage 10-30V.           |
| IPX300-W    | IMPAXX    | White LED and clear lens, with integrated flasher, multivoltage 10-30V.         |
| IPX302-A    | IMPAXX    | Amber LED and amber lens, with integrated flasher, multivoltage 10-30V.         |
| IPX302-B    | IMPAXX    | Blue LED and blue lens, with integrated flasher, multivoltage 10-30V.           |
| IPX302-R    | IMPAXX    | Red LED and red lens, with integrated flasher, multivoltage 10-30V.             |
| / 1002 11   |           |                                                                                 |
| ID)(0.40. A | IN ADANOV | Smooth lens*                                                                    |
| IPX310-A    | IMPAXX    | Amber LED and clear lens, with integrated flasher, multivoltage 10-30V.         |
| IPX310-B    | IMPAXX    | Blue LED and clear lens, with integrated flasher, multivoltage 10-30V.          |
| IPX310-R    | IMPAXX    | Red LED and clear lens, with integrated flasher, multivoltage 10-30V.           |
| IPX310-W    | IMPAXX    | White LED and clear lens, with integrated flasher, multivoltage 10-30V.         |
| IPX312-A    | IMPAXX    | Amber LED and amber lens, with integrated flasher, multivoltage 10-30V.         |
| IPX312-B    | IMPAXX    | Blue LED and blue lens, with integrated flasher, multivoltage 10-30V.           |
| IPX312-R    | IMPAXX    | Red LED and red lens, with integrated flasher, multivoltage 10-30V.             |
|             |           | Mount Accesory                                                                  |
| IPXM-1      | IMPAXX    | Chrome bezel for surface mounting.                                              |
| 2010653     | IMPAXX    | Ruber bezel for built-in mounting                                               |
| 81523427    | IPX-ROW1  | Mounting plate "L"                                                              |
|             |           | * Mounting black bezel included on all models.                                  |