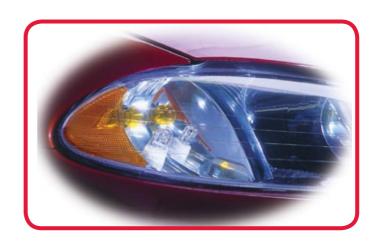

## **VEHICLE HEADLIGHT MOUNT**

## **CS1 CORNER STROBE**

Xenon strobe lamps for flush mounting in vehicle optics.

The CS1 Corner Strobes do not interfere with onboard vehicle lights.

Voltage: 30 x 31 x 58 mm 2.8 Amps (2 x CS1 by 12V) Average consumption: 1.7 Amps (2 x CS1 by 24V) 35W Lamp power:

| REF.    | MOD.  | DESCRIPTION                                    |
|---------|-------|------------------------------------------------|
|         |       |                                                |
| 5001047 | CS1-C | Corner Strobe, strobe tube, 18" pigtail, clear |
| 5001072 | CS1-B | Corner Strobe, strobe tube, 18" pigtail, blue  |
| CS1-A   | CS1-A | Corner Strobe, strobe tube, 18" pigtail, amber |