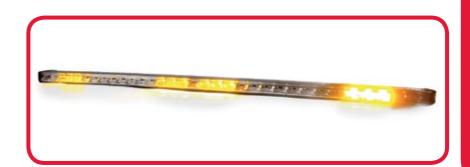

## SIGNALMASTER SOLARIS

Federal Signal Vama presents the new ultra-low profile SignalMaster Solaris directional warning light. It offers an excellent results as an emergency light, thanks to its several flash patterns with different functions (day / night effect, fast / slow, scroll) to satisfy all needs. Its main features are:

- HIGH INTENSITY. The built-in Solaris technology onto SignalMaster directional warning light has exponentially increased light intensity compared to similar products on the market.
- EVERY NEED SOLUTIONS. SignalMaster Solaris has got 4 different flash patterns (right, left, centre-out sequences and middle-out flashing mode), and day / night\*, slow / fast\* and scroll function with a non-stop effect on a CAN BUS version.
- ULTRA-LOW PROFILE. Its low profile gives it less aerodynamic drag with less fuel consumption and better vehicle tire grip, for an increased security. Further more, it has an attractive design without losing any functionality and it allows easier installation in any vehicle.

- WATERPROOF HOUSING. Highly prepared to fight against most adverse weather conditions, thanks to its IP protection IPX9K.
- \* Features available on analogical version with SMC5 multifunction controller.