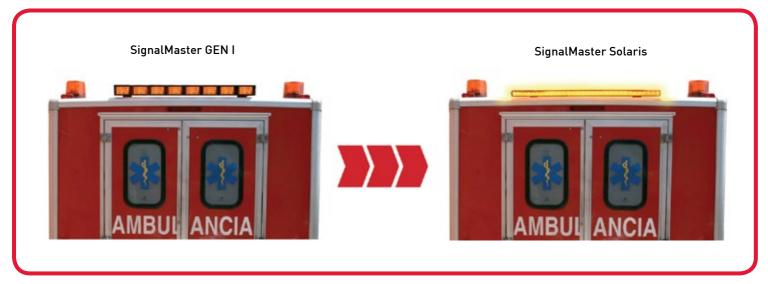

## SIGNALMASTER SOLARIS

Federal Signal Vama presents the new ultra-low profile SignalMaster Solaris directional warning light. It offers an excellent results as an emergency light, thanks to its several flash patterns with different functions (day / night effect, fast / slow, scroll) to satisfy all needs. Its main features are:

- HIGH INTENSITY. The built-in Solaris technology onto SignalMaster directional warning light has exponentially increased light intensity compared to similar products on the market.
- EVERY NEED SOLUTIONS. SignalMaster Solaris has got 4 different flash patterns (right, left, centre-out sequences and middle-out flashing mode), and day / night\*, slow / fast\* and scroll function with a non-stop effect on a CAN BUS version.
- ULTRA-LOW PROFILE. Its low profile gives it less aerodynamic drag with less fuel consumption and better vehicle tire grip, for an increased security. Further more, it has an attractive design without losing any functionality and it allows easier installation in any vehicle.

- WATERPROOF HOUSING. Highly prepared to fight against most adverse weather conditions, thanks to its IP protection IPX9K.
- \* Features available on analogical version with SMC5 multifunction controller.