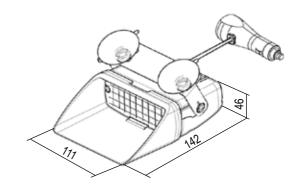

| Voltage:               | 12V                                 |
|------------------------|-------------------------------------|
| Average consumption:   | 1Amp blue and red<br>0.75 Amp amber |
| Operating temperature: | -20°C to +50°C                      |
| Dimensions:            | 111 x 46 x 142 mm                   |
| Weight:                | 300g                                |

Viper S2 Solaris dimensions (mm).

| REF.    | MOD.             | DESCRIPTION                                                                                                                        |
|---------|------------------|------------------------------------------------------------------------------------------------------------------------------------|
| 2010549 | VIPER S2 Solaris | VIPER S2 SINGLE Solaris, blue LED and spreader clear lens, 5 flash patterns, cigarette plug, windshield mount, 12V, R65 approval.  |
| 2010548 | VIPER S2 Solaris | VIPER S2 SINGLE Solaris, amber LED and spreader clear lens, 5 flash patterns, cigarette plug, windshield mount, 12V, R65 approval. |
| 2010550 | VIPER S2 Solaris | VIPER S2 SINGLE Solaris, red LED and spreader clear lens, 5 flash patterns, cigarette plug, windshield mount, 12V.                 |