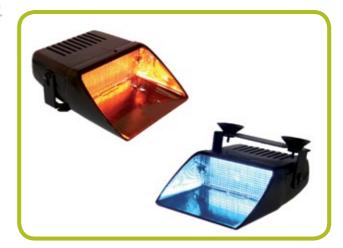

## **VIPER S2 SOLARIS**

The new VIPER S2 LED lights provide, with the Solaris exclusive technology from Federal Signal Vama, the ideal solution for camouflaged vehicles or reinforce the lighting on emergency vehicles. Viper S2 Solaris is windshield mount. Main advantages are:

- HIGH INTENSITY. Thanks to LED Solaris technology, its spread lens and special light inclination. Molded scalloped facets at the rear of the reflector direct LED light forward to form an impressive block of illumination. Two inboard side reflectors mirror high intensity LED light to the side producing wide-angle off-axis warning. Combined, the Viper S2 delivers the most effective compact, lightweight warning light available.
- USER FRIENDLY. Plug & Play connection, through cigarette plug with a 2,7 m cable. Flash patterns could be changed just pushing a button.
- EASY, VERSATILE INSTALLATION. Specially designed to be quickly mounted, with a minimum manipulation. Thanks to its compact dimensions, it could be installed on every part of the vehicle.
- LOW AMP DRAW AND LONG LIFE. Optimizes vehicle battery performance.