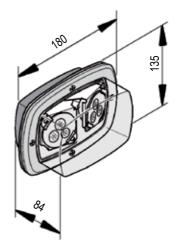

Available in 12V and 24V.

| Voltage:             | 12 or 24 V        |
|----------------------|-------------------|
| Average consumption: | 0.5 Amp (12V)     |
| Power:               | 2 x 3W            |
| Dimensions:          | 135 x 180 x 84 mm |
| Weight:              | 533 g             |

LED FD340/LD GHSCENE dimensions (mm).

| REF.    | MOD.           | DESCRIPTION                                                                                                    |
|---------|----------------|----------------------------------------------------------------------------------------------------------------|
|         |                |                                                                                                                |
| 2005445 | GHSCENE LED    | Rectangular directional Scene LED light, 180 x 135mm, (2) 3W LED lamps, flush mount, chrome flange, clear, 12V |
| 2005446 | GHSCENE-24 LED | Rectangular directional Scene LED light, 180 x 135mm, (2) 3W LED lamps, flush mount, chrome flange, clear, 24V |