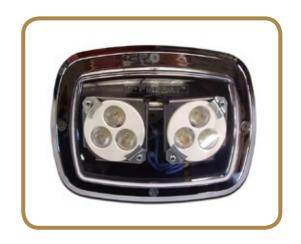

## **LED FD340/LD GHSCENE**

LEDs light for Scene lighting equipped with two 3W LED lamps adjustable horizontally and vertically.

Flush mounting system for greater integration into the vehicle.

LED GHScene includes a chrome trim.

Available in 12V and 24V.

| Voltage:             | 12 or 24 V        |
|----------------------|-------------------|
| Average consumption: | 0.5 Amp (12V)     |
| Power:               | 2 x 3W            |
| Dimensions:          | 135 x 180 x 84 mm |
| Weight:              | 533 g             |

LED FD340/LD GHSCENE dimensions (mm).

| REF.    | MOD.           | DESCRIPTION                                                                                                    |
|---------|----------------|----------------------------------------------------------------------------------------------------------------|
|         |                |                                                                                                                |
| 2005445 | GHSCENE LED    | Rectangular directional Scene LED light, 180 x 135mm, (2) 3W LED lamps, flush mount, chrome flange, clear, 12V |
| 2005446 | GHSCENE-24 LED | Rectangular directional Scene LED light, 180 x 135mm, (2) 3W LED lamps, flush mount, chrome flange, clear, 24V |