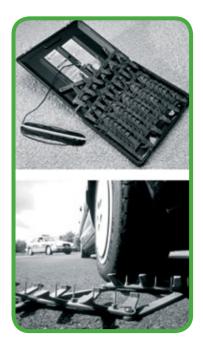

## STINGER

**Stinger** spike system is designed for tire deflation devices. The Stinger spike system comes ready to use. Simply pull/slide the Stinger system across the rode. It will automatically open and expand.

The spikes automatically rocks toward the tire, pointing the spikes directly at the tread, allowing the full length of the spike to be used for penetration. The hollow spikes control the tire deflation rate, preventing a blowout and sudden loss of control.